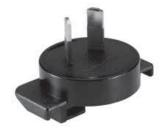

This gives great versatility and a logistical advantage reducing stocks and costs.

Euro plug

English plug

Shaver plug

U.S. / Japan plug

Australian plug

**Charging module** 

Charging module: Part number: 10CH01S-00 (Straight plug) 10CH01A-00 (Angled plug)

| Plug Adaptor unit:        | Part number: |
|---------------------------|--------------|
| English plug              | 00CH01UK-00  |
| Australian plug           | 00CH01AUS-00 |
| Euro plug                 | 00CH01EU-00  |
| U.S. / Japanese / UL plug | 00CH01US-00  |
| Shaver plug               | 00CH01IEC-00 |